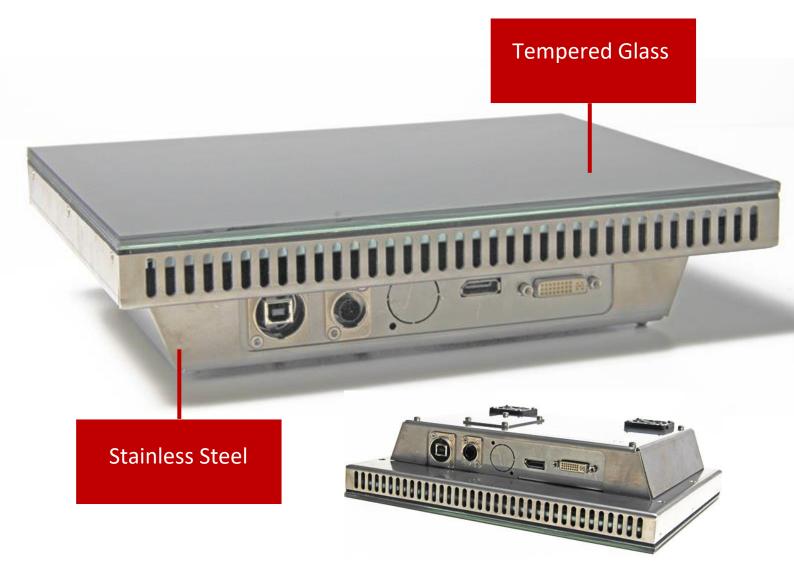

The high bright touchscreen can be built in splash-proof, which means that the screen can also be applied in damp areas and outdoors. The touch is also very reliable and can also be used with gloves. The hardened and layered glass makes the touch LCD screen vandal resistant.

The built-in infrared filter ensures that the LCD is protected from bright sunlight. This considerably increases the reliability of this touchscreen.

The plugs are blocked.