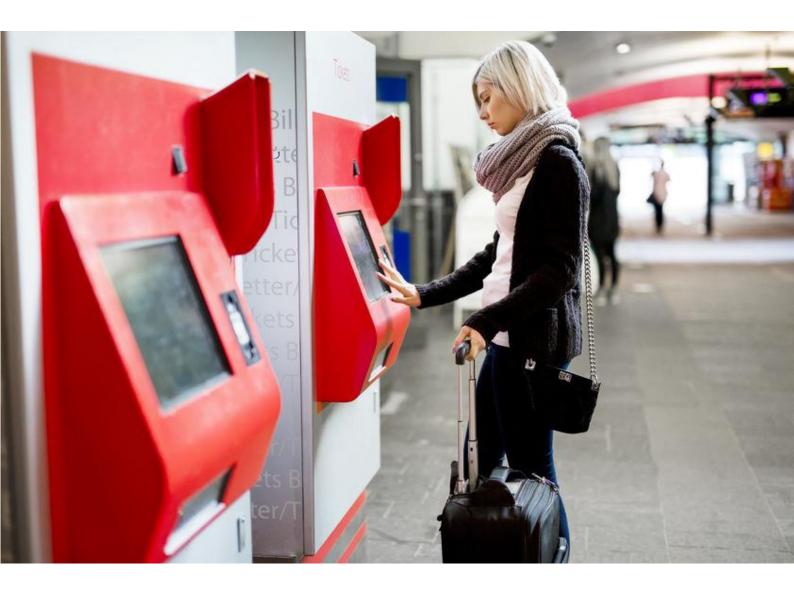

## **Touchscreen – LCD screen, 12.1 inch High Bright**

The NDF 12.1 inch touchscreen is suitable for a wide variety of applications, both indoor and outdoor as with:

- 1. Ticket Vending Equipment
- 2. Outdoor en indoor point of sale
- 3. Outdoor and Indoor registration systems
- 4. Industrial applications

The high bright touchscreen can be built in splash-proof, which means that the screen can also be applied in damp areas and outdoors. The touch is also very reliable and can also be used with gloves. The hardened and layered glass makes the touch LCD screen vandal resistant.

The built-in infrared filter ensures that the LCD is protected from bright sunlight. This considerably increases the reliability of this touchscreen.

The plugs are blocked.