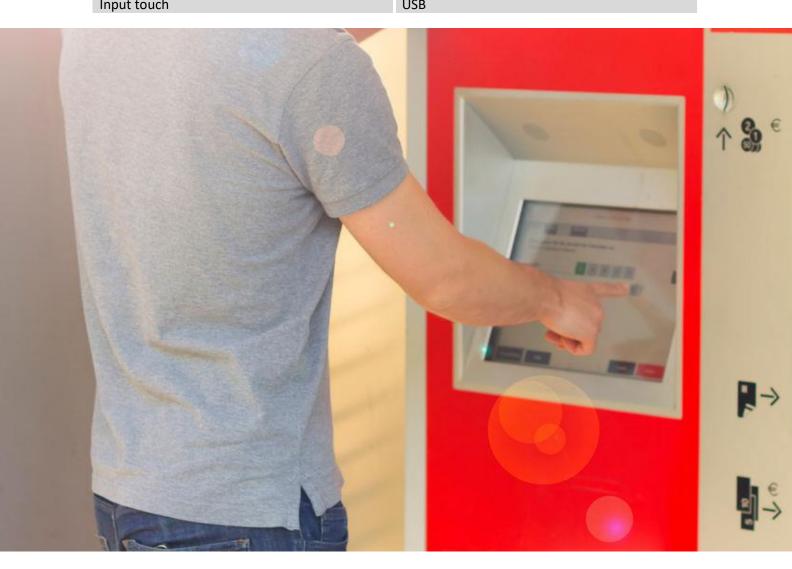

The high bright touchscreen can be built in splash-proof, which means that the screen can also be applied in damp areas and outdoors. The touch is also very reliable and can also be used with gloves. The hardened and layered glass makes the touch LCD screen vandal resistant.

## **Technical Specifications**

| Active Area (mm)               | 245,76 x 184,32 mm (BxH)     |
|--------------------------------|------------------------------|
| Number of Dots                 | 1024 (B) x 768 (H)           |
| Pixel Pitch (mm)               | 0.240 x 0.240 (BxH)          |
| Color Pixel Arrangement        | RGB vertical stripe          |
| Display Mode                   | Normally white               |
| Number of Color                | 16.7M (8 bit/color)          |
| Luminance (cd/m <sup>2</sup> ) | 1100 Cd                      |
| Viewing Angle (CR≥10)          | -80~80° (B), -80~80° (H)     |
| Backlight Unit                 | LED, edge <sup>-</sup> light |
|                                |                              |
| Input Voltage                  | 12 VDC                       |
| Power                          | 15 W                         |
|                                |                              |
| Input video                    | DVI-I / Video port           |
| Input touch                    | USB                          |