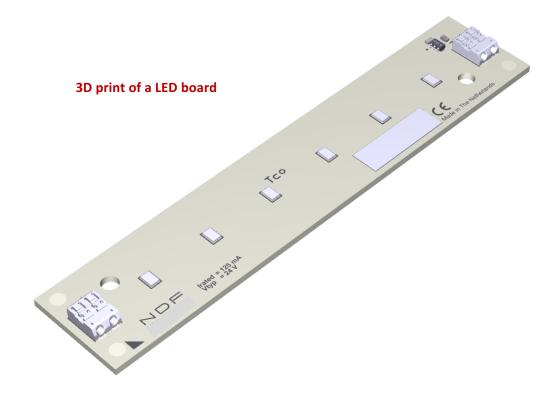

#### **In-house assembly**

NDF recently purchased its own SMT equipment, which enables us to produce and assemble your customized LED modules in house.

This means that we can quickly follow-up on your demand for LED boards. NDF is also specialized in designing the LED modules; we can give advice on using the best LED's for your specific application.

#### Size, shape and color

NDF works with a modular product platform. We use existing building blocks to develop your customized LED module. Our in-house manufacturing enables us to establish short lead-times of 3 weeks (or shorter), for low quantities and at attractive prices. We have our own measurement facilities to do life-time testing and photometric reporting.