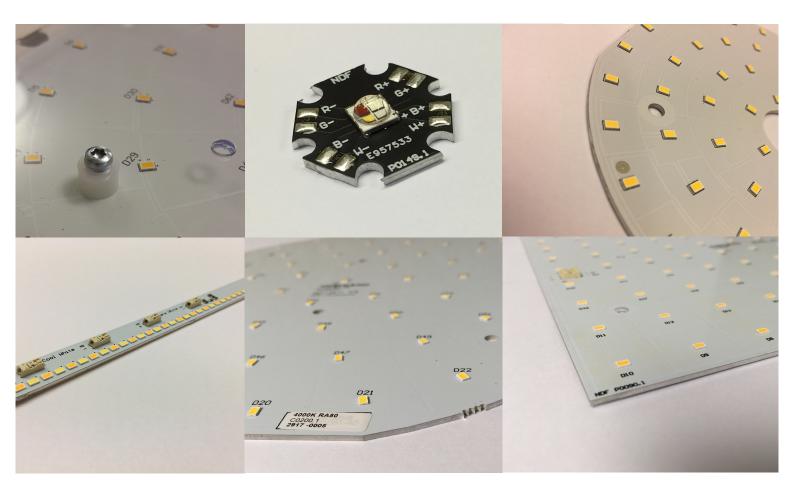

#### Size, shape and color

NDF works with a modular product platform. We use existing building blocks to develop your customized LED module. Our in-house manufacturing enables us to establish short lead-times of 3 weeks (or shorter), for low quantities and at attractive prices. We have our own measurement facilities to do life-time testing and photometric reporting.

### **Shapes**

#### Design

Design freedom; shape can be adapted to the specific luminaire of the customer.

#### Color

We can give advice on color temperature, color rendering etc.

#### LED

Our knowledge of LEDs allows us to advise you on the best brands and BINs available.

Being active in the display market has given us experience in edge lighting and direct lighting; we can help you to decide for the best option for your product.

#### Modular product platform

We use existing building blocks to customize your product and offer low volumes at an attractive price.

#### PMMA

LEDs and PCBs are only a small part of your luminaire; we can also help you in looking for the best solution with regard to light guide plate material.

## **Customizing your product**

Product specifications can be met for every requirement that you have; any color or shape is possible. Please inform us of your specifications and we can send you a quotation for a customized product.